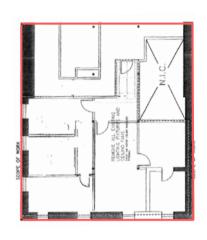

## 128-30 CHESTNUT STREET

3,000 - 12,300 SF OF CREATIVE OFFICE SPACE

**Lower Level** 

2nd Floor

4th Floor - North

4th Floor - South