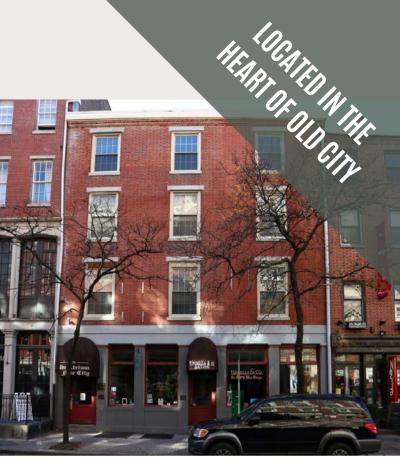

### 128-30 CHESTNUT STREET

PHILADELPHIA, PA 19106

THE ATRIUM AT OLDE CITY

#### **PROPERTY HIGHLIGHTS**

- 26,000 SF boutique office building located in the heart of Old City
- Individualized HVAC control, fully sprinklered, restrooms on each floor, on-site owner and manager
- Intercom entry system off Chestnut Street
- Tenants have 24/7 access to the building
- Plentiful on-street parking and well as 6 public parking lots within a 1 block radius
- Easy access to I-95, I-676, and the Ben Franklin Bridge
- Walking distance to numerous acclaimed restaurants such as Zahav, Amada, The Plough & the Stars, Sonny's Famous Steaks, Fork, and Bistro Romano