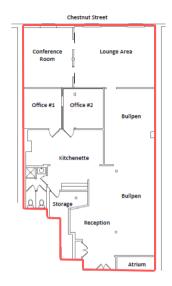

## 128-30 CHESTNUT STREET

3,000 - 12,300 SF OF CREATIVE OFFICE SPACE

**Lower Level** 

2nd Floor

4th Floor - North

4th Floor - South