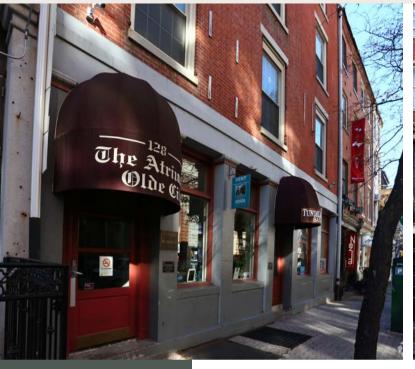

### 128-30 CHESTNUT STREET

PHILADELPHIA, PA 19106

THE ATRIUM AT OLDE CITY

#### **PROPERTY HIGHLIGHTS**

- 26,000 SF boutique office building located in the heart of Old City
- Individualized HVAC control, fully sprinklered, restrooms on each floor, on-site owner and manager
- Intercom entry system off Chestnut Street
- Tenants have 24/7 access to the building
- Plentiful on-street parking and well as 6 public parking lots within a 1 block radius
- Easy access to I-95, I-676, and the Ben Franklin Bridge
- Walking distance to numerous acclaimed restaurants such as Zahav, Amada, The Plough & the Stars, Sonny's Famous Steaks, Fork, and Bistro Romano