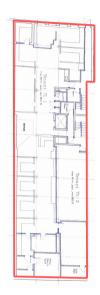

## 128-30 CHESTNUT STREET

3,000 - 12,300 SF OF CREATIVE OFFICE SPACE

**Lower Level** 

2nd Floor

4th Floor - North

4th Floor - South