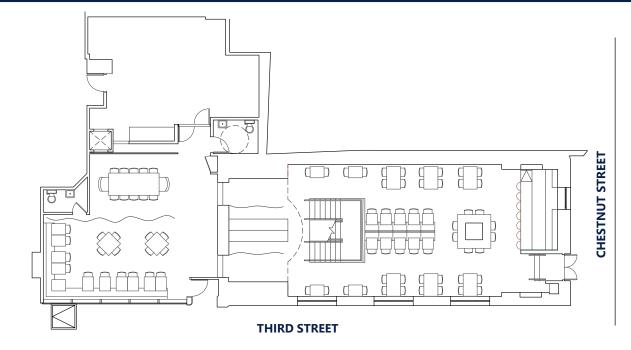

## **CONCEPT FLOOR PLAN**

# First Level

Two Entrances on 3rd Street & Chestnut Sreet
High Ceilings with bar, kitchen, seating, & restrooms
(SEATING FOR UP TO 107)

Private Area Event Space with Separate Bar

Floor to Ceiling Glass Windows