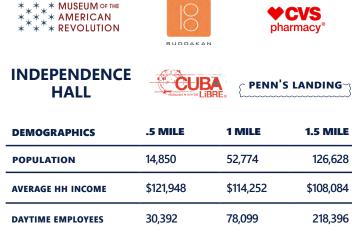

LPHIA, PA





Soloff Realty & Development, Inc.



ONE PRESIDENTIAL BOULEVARD | SUITE 202 | BALA CYNWYD, PA 19004 | 610-834-0400 | SRDRE.COM



# IN THE HEART OF PHILADELPHIA'S HISTORIC DISTRICT

#### **HIGHLIGHTS**

- ±5,500 SF Former Two-Story Restaurant for Sale with seating for up to 174 people and a prep kitchen in Basement
- Prime corner location in the heart of Philadelphia's Historic **Old City District**
- Home to Independence National Historic Park, Liberty Bell Center, museums & attractions, restaurants & beer gardens, owner-operated boutiques, art galleries, and more
- Area is a walker's paradise with a previous Walking Score of 99 & Transit Score of 100
- 4-minute walk from the Market-Frankford Line at the 2nd Street Station-MFL stop

#### **NEIGHBORING TRAFFIC GENERATORS**



**\*SOURCE: REGIS ONLINE** 

#### **DAVID M. DUNKELMAN**

**EXCLUSIVE AGENT** DAVID@SRDRE.COM 610-834-0400

## **CONCEPT FLOOR PLAN**



# First Level

Two Entrances on 3rd Street & Chestnut Sreet
High Ceilings with bar, kitchen, seating, & restrooms
(SEATING FOR UP TO 107)



Private Area Event Space with Separate Bar

Floor to Ceiling Glass Windows

(SEATING FOR UP TO 67)



**SRD** Soloff Realty & Development, Inc.

**243 CHESTNUT STREET** 

The information contained herein has been obtained through sources deemed reliable by Soloff Realty & Development, Inc. but cannot be guaranteed for accuracy. We recommend that any information which is of special interest, should be obtained through independent verification. All measurements are approximate. Map Data @2021 Google | AADT provided b