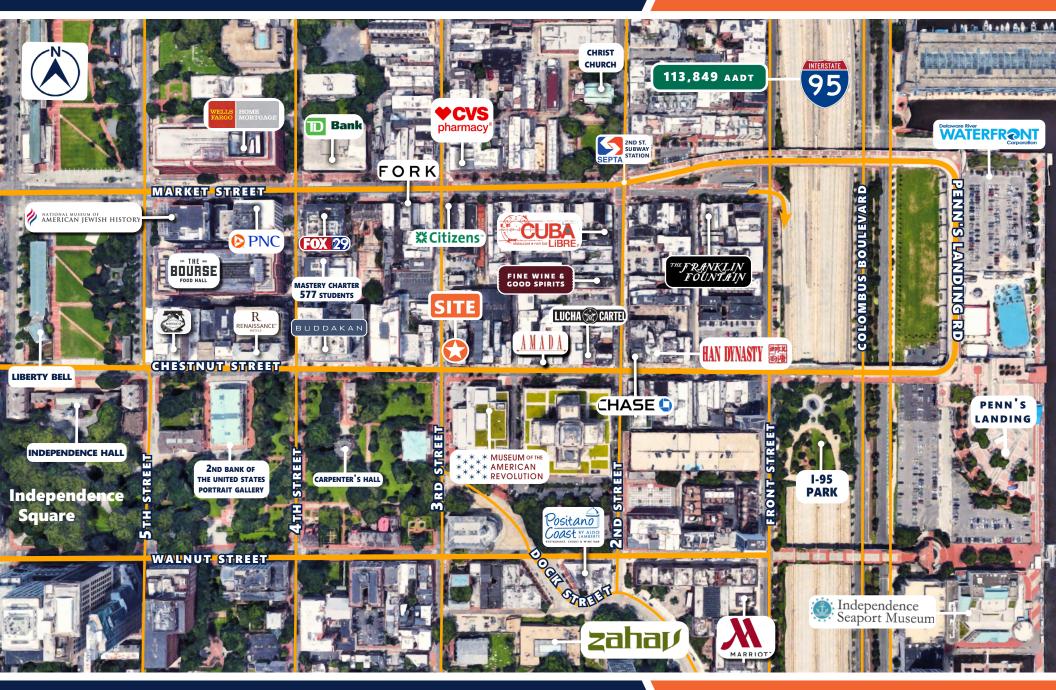

#### **NEIGHBORING TRAFFIC GENERATORS**

**\*SOURCE: REGIS ONLINE** 

## **MID AERIAL**

The information contained herein has been obtained through sources deemed reliable by Soloff Realty & Development, Inc. but cannot be guaranteed for accuracy. We recommend that any information which is of special interest, should be obtained through independent verification. All measurements are approximate. Map Data @2021 Google | AADT provided by DVRPC

#### 243 CHESTNUT STREET PHILADELPHIA, PA