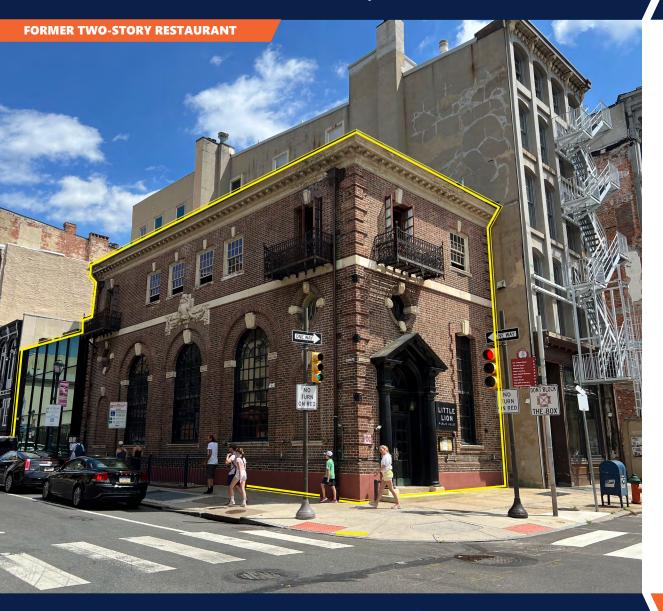

#### **HIGHLIGHTS**

- ±5,500 SF Former Two-Story Restaurant for Sale with seating for up to 174 people and a prep kitchen in Basement
- Prime corner location in the heart of Philadelphia's Historic **Old City District**
- Home to Independence National Historic Park, Liberty Bell Center, museums & attractions, restaurants & beer gardens, owner-operated boutiques, art galleries, and more
- Area is a walker's paradise with a previous Walking Score of 99 & Transit Score of 100
- 4-minute walk from the Market-Frankford Line at the 2nd Street Station-MFL stop