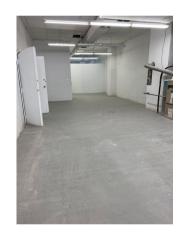

## Located in the Heart of Old City

An amazing 3,500 sq ft space with lots of natural light ready to be turned into an office, studio, etc. Located in the heart of Old City given you access to many local restaurants, shops and more. Easy access to I-95, I-676, and the Ben Franklin Bridge. Move-in ready with high ceilings, 2 bathrooms, offices, and more!

- 24/7 Access
- Can be broken into 2 spaces; each space has its own restroom, HVAC control, and separate entrance
- Lots of natural light
- Open floorplan
- Freight elevator available to all tenants in the building
- Various options for Company Signage
- Direct lease, Terms negotiable
- Onsite manager and owner