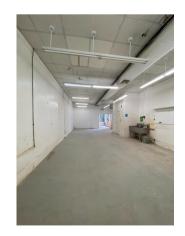

## Located in the Heart of Old City

An amazing 3,500 sq ft space with lots of natural light ready to be turned into an office, studio, etc. Located in the heart of Old City given you access to many local restaurants, shops and more. Easy access to I-95, I-676, and the Ben Franklin Bridge. Move-in ready with high ceilings, 2 bathrooms, offices, and more!

- 24/7 Access
- Can be broken into 2 spaces; each space has its own restroom, HVAC control, and separate entrance
- Lots of natural light
- Open floorplan
- Freight elevator available to all tenants in the building
- Various options for Company Signage
- Direct lease, Terms negotiable
- Onsite manager and owner