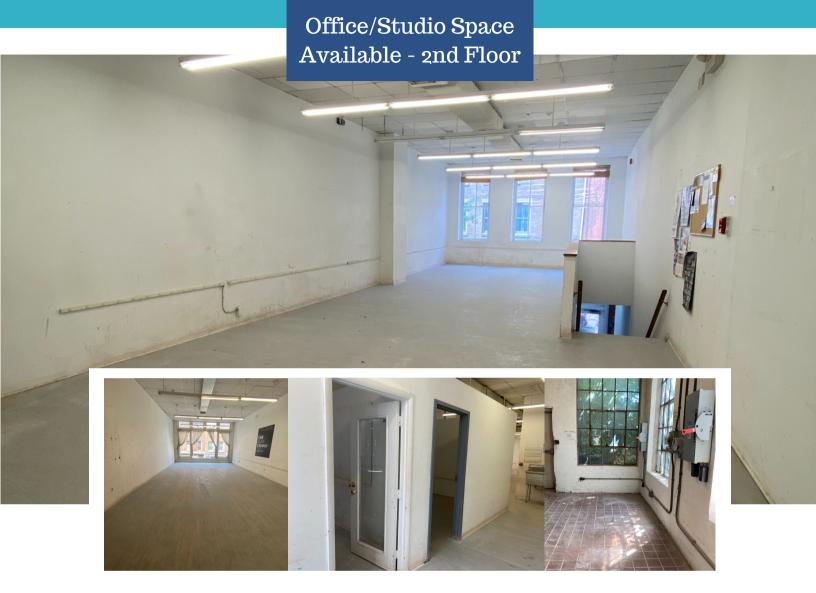

## Located in the Heart of Old City

An amazing 3,500 sq ft space with lots of natural light ready to be turned into an office, studio, etc. Located in the heart of Old City given you access to many local restaurants, shops and more. Easy access to I-95, I-676, and the Ben Franklin Bridge. Move-in ready with high ceilings, 2 bathrooms, offices, and more!

- 24/7 Access
- Can be broken into 2 spaces; each space has its own restroom, HVAC control, and separate entrance
- Lots of natural light
- Open floorplan
- Freight elevator available to all tenants in the building
- Various options for Company Signage
- Direct lease, Terms negotiable
- Onsite manager and owner

## 137-139 N 2nd St Philadelphia, PA 19106

Office/Studio Space Available - 2nd Floor