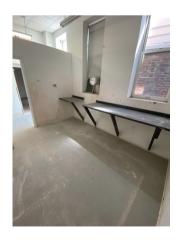

## Located in the Heart of Old City

An amazing 3,500 sq ft space with lots of natural light ready to be turned into an office, studio, etc. Located in the heart of Old City given you access to many local restaurants, shops and more. Easy access to I-95, I-676, and the Ben Franklin Bridge. Move-in ready with high ceilings, 2 bathrooms, offices, and more!

- 24/7 Access
- Can be broken into 2 spaces; each space has its own restroom, HVAC control, and separate entrance
- Lots of natural light
- Open floorplan
- Freight elevator available to all tenants in the building
- Various options for Company Signage
- Direct lease, Terms negotiable
- Onsite manager and owner