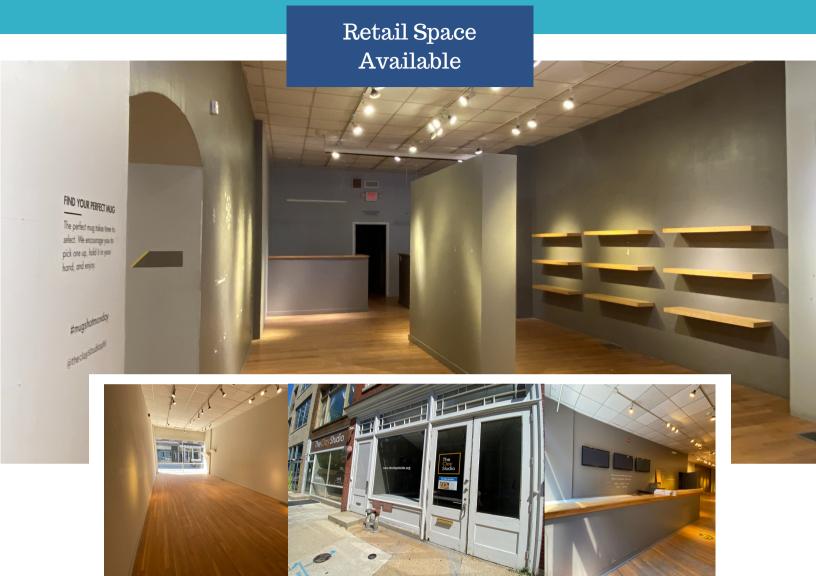

## Located in the Heart of Old City

An amazing 3,600 sq ft retail space with two large window storefronts. Located next to Elfreth's Alley, making it an ideal location with heavy foot traffic from tourists and the multiple residential properties nearby. Easy access to I-95, I-676, and the Ben Franklin Bridge. Movein ready with high-ceilings, 2 bathrooms, back office, and more!

## Additional Photos of the Property

Get in touch for more information

1-844-246-2368 x 3961

Pricing: \$30/sq/yr Terms: Negotiable Type: Triple Net (NNN)