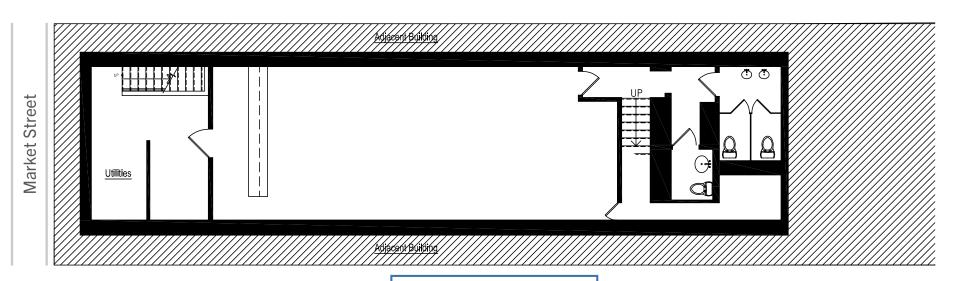

## **NEIGHBORING TENANTS**

CELLAR FLOOR | 1,172 SF

**KEVIN HEALEY** kevin.h@tristatecr.com

STEVE JEFFRIES steve.j@tristatecr.com

Located next to Independence
Mall, where the country's
Founding Fathers declared
liberty, Old City still boasts
charming cobblestone streets
and plenty of 18th century