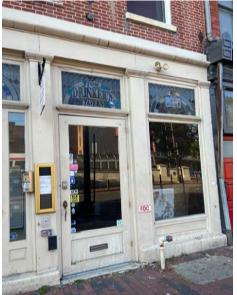

## **PROPERTY HIGHLIGHTS**

- 1,172 SF located in the heart of Old City
- Great foot traffic
- Steps from the corner of 2nd & Market Streets

WALK | 96 TRANSIT | 100 SCORE | 84