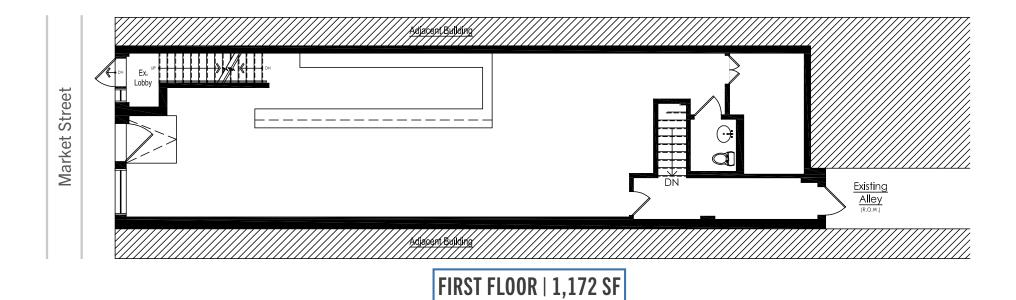

## **PROPERTY HIGHLIGHTS**

- 1,172 SF located in the heart of Old City
- Great foot traffic
- Steps from the corner of 2nd & Market Streets

WALK | 96 TRANSIT | 100 SCORE | 84