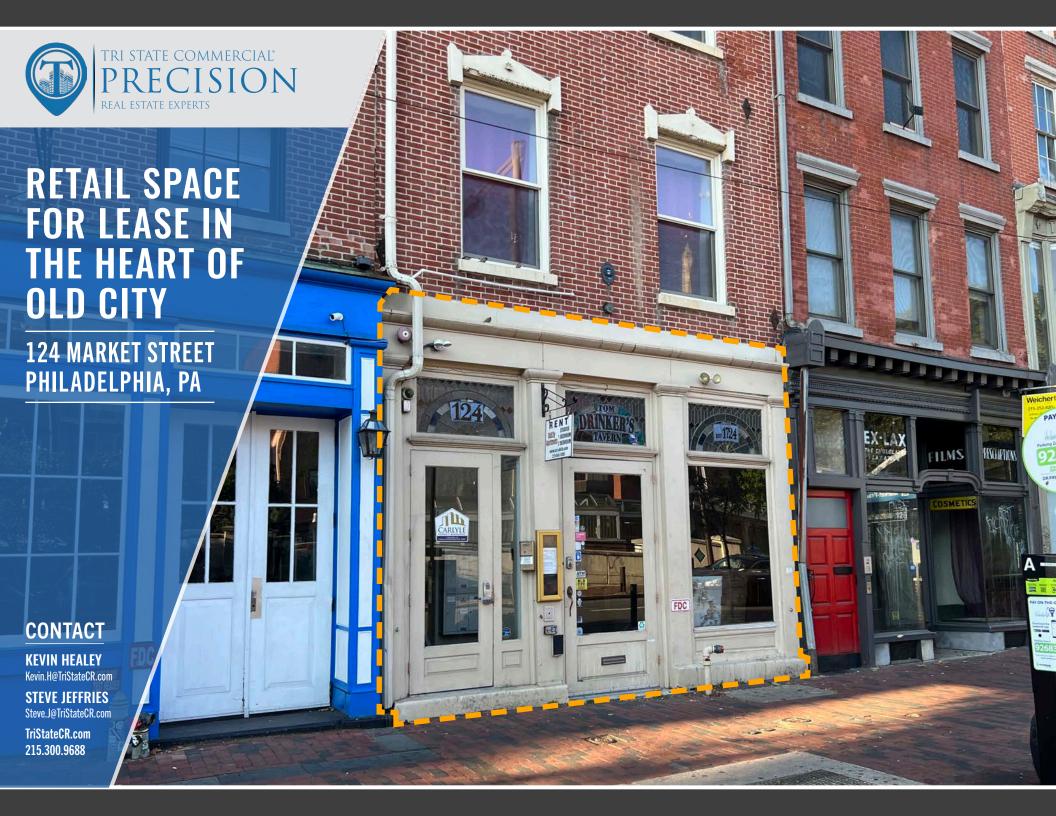

124 MARKET STREET | PHILADELPHIA, PA

**KEVIN HEALEY** 

STEVE JEFFRIES

## **PROPERTY HIGHLIGHTS**

- 1,172 SF located in the heart of Old City
- Great foot traffic
- Steps from the corner of 2nd & Market Streets

WALK | 96 TRANSIT | 100 SCORE | 84