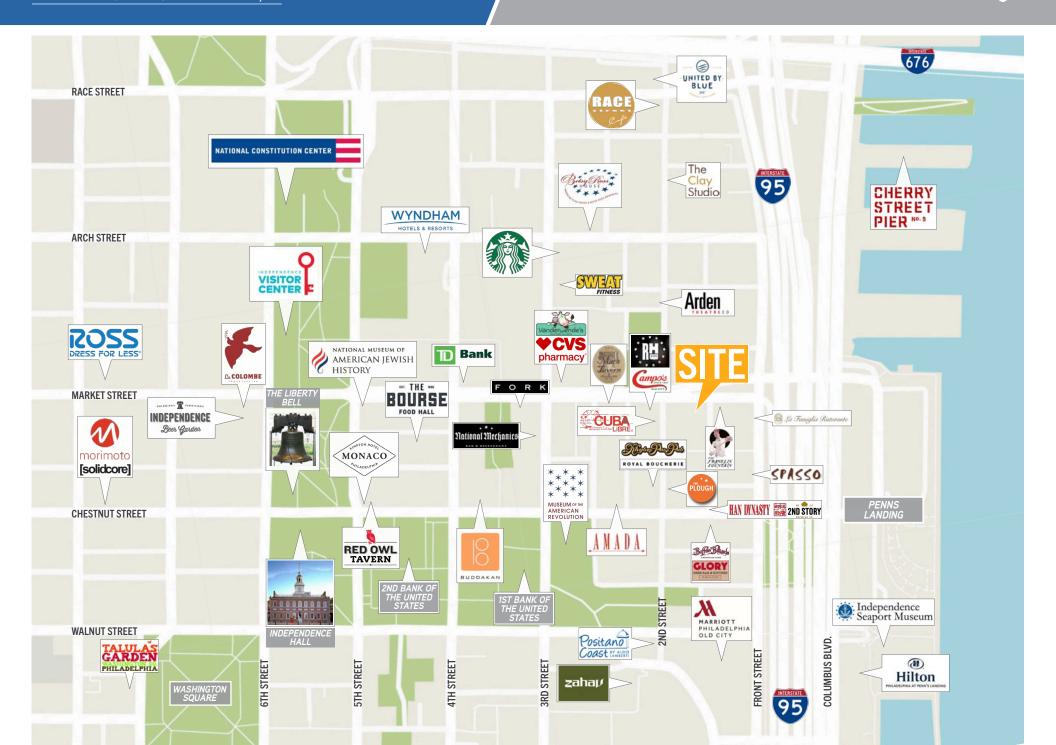

## **NEIGHBORING TENANTS**

CELLAR FLOOR | 1,172 SF

**KEVIN HEALEY** kevin.h@tristatecr.com

STEVE JEFFRIES steve.j@tristatecr.com

Located next to Independence
Mall, where the country's
Founding Fathers declared
liberty, Old City still boasts
charming cobblestone streets
and plenty of 18th century

charm - along with an independent streak evident in everything from it's owner operated shops to its edgy art scene.

It's proximity to the Liberty Bell, Penn's Landing and Benjamin Franklin Bridge makes Old City a favorite for out-of-towners and its residents alike. People love the neighborhood for its fashionable boutiques, great restaurants, eclectic galleries and theaters & vibrant nightlife. Especially popular on first Fridays of each month, art lovers fill the streets for year round art walks and hop form gallery to gallery. (visityphilly.com)