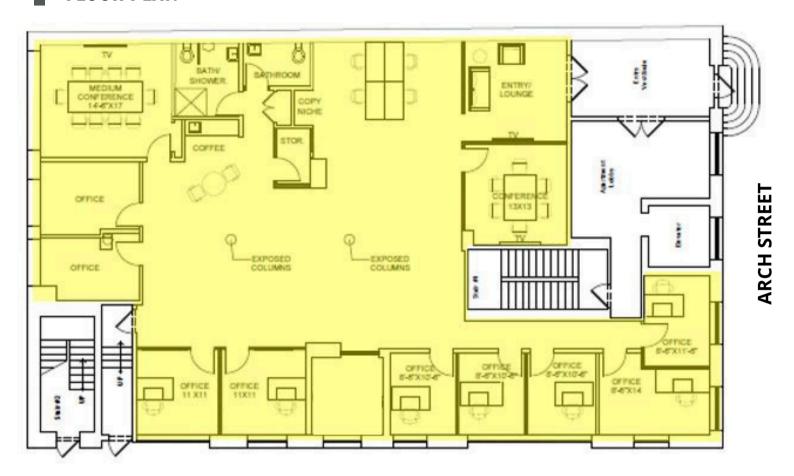

## **FLOOR PLAN**

### **FEATURES**

Approximately 3,800 SF of 1st floor, move-in ready office space

9 private offices, 2 conference rooms, kitchenette, open bullpen area, 2 bathrooms (shower)

Glass-front offices, high ceilings, oversized windows; an abundance of natural light