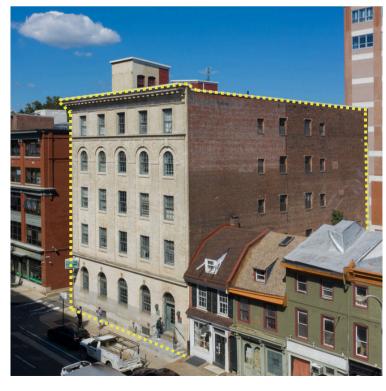

# CREATIVE OFFICE SPACE FOR LEASE

Philadelphia, PA 19106 Old City

### **FEATURES**

Approximately 3,800 SF of 1st floor, move-in ready office space

9 private offices, 2 conference rooms, kitchenette, open bullpen area, 2 bathrooms (shower)

Glass-front offices, high ceilings, oversized windows; an abundance of natural light

Excellent Old City location within walking distance to restaurants, cafes, bars, historic and cultural attractions

Gated on-site parking; up to 10 spaces available

Exterior building signage opportunity

Potential for lower level expansion space