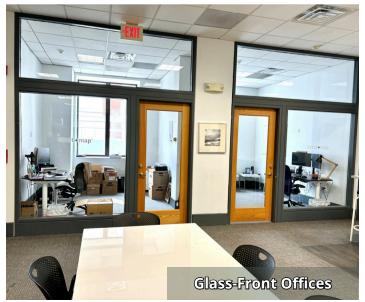

# **PHOTOS**

### **FEATURES**

Approximately 3,800 SF of 1st floor, move-in ready office space

9 private offices, 2 conference rooms, kitchenette, open bullpen area, 2 bathrooms (shower)

Glass-front offices, high ceilings, oversized windows; an abundance of natural light