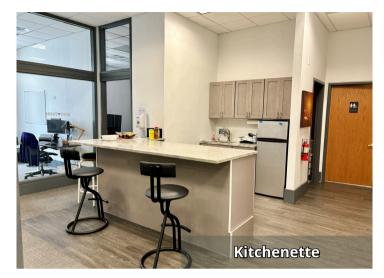

### **FEATURES**

Approximately 3,800 SF of 1st floor, move-in ready office space

9 private offices, 2 conference rooms, kitchenette, open bullpen area, 2 bathrooms (shower)

Glass-front offices, high ceilings, oversized windows; an abundance of natural light

# **PHOTOS**