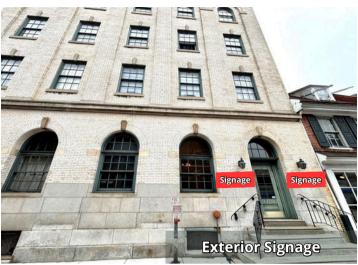

Excellent Old City location within walking distance to restaurants, cafes, bars, historic and cultural attractions

Gated on-site parking; up to 10 spaces available

Exterior building signage opportunity

Potential for lower level expansion space

# **PHOTOS**