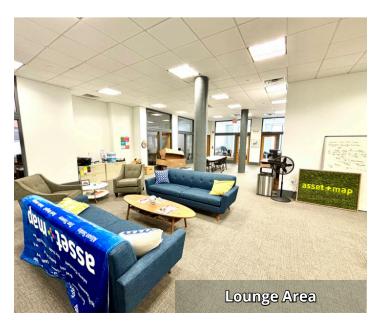

# **PHOTOS**

### **FEATURES**

Approximately 3,800 SF of 1st floor, move-in ready office space

9 private offices, 2 conference rooms, kitchenette, open bullpen area, 2 bathrooms (shower)

Glass-front offices, high ceilings, oversized windows; an abundance of natural light