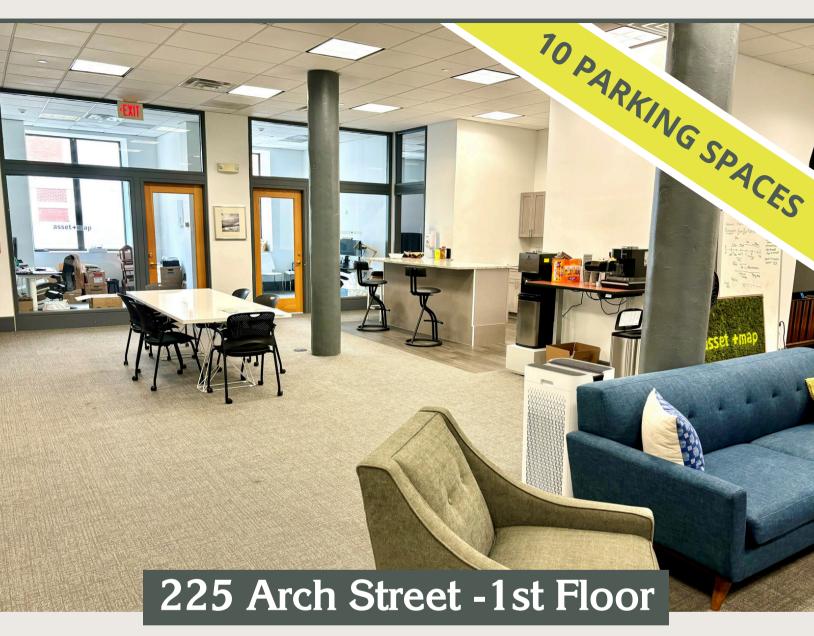

# CREATIVE OFFICE SPACE FOR LEASE

Philadelphia, PA 19106 Old City

### **FEATURES**

Approximately 3,800 SF of 1st floor, move-in ready office space

9 private offices, 2 conference rooms, kitchenette, open bullpen area, 2 bathrooms (shower)

Glass-front offices, high ceilings, oversized windows; an abundance of natural light

Excellent Old City location within walking distance to restaurants, cafes, bars, historic and cultural attractions

Gated on-site parking; up to 10 spaces available

Exterior building signage opportunity

Potential for lower level expansion space