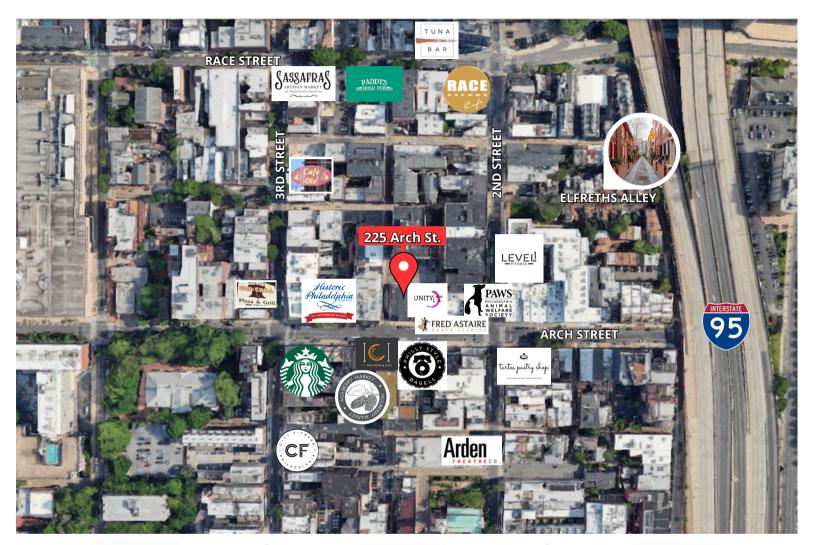

Excellent Old City location within walking distance to restaurants, cafes, bars, historic and cultural attractions

Gated on-site parking; up to 10 spaces available

Exterior building signage opportunity

Potential for lower level expansion space

## **LOCATION**

Walker's Paradise:

Daily errands do not require a car.

**Very Bikeable:** 

Biking is convenient for most trips.

**Rider's Paradise:** 

World-class public transportation