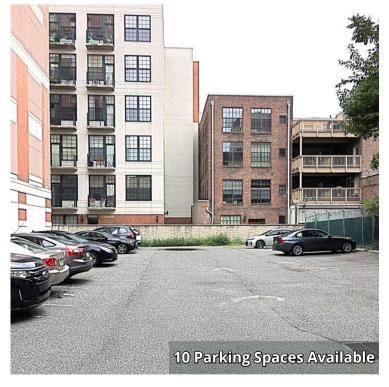

Excellent Old City location within walking distance to restaurants, cafes, bars, historic and cultural attractions

Gated on-site parking; up to 10 spaces available

Exterior building signage opportunity

Potential for lower level expansion space

# **PHOTOS**